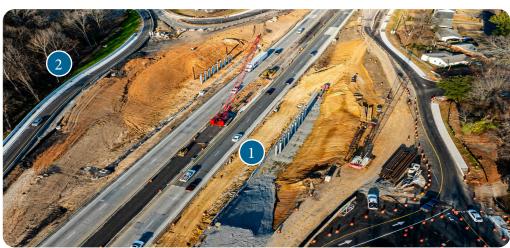

# Highlights

A new section of **John Harden Drive** south of N. James Street
has been constructed and opened
to traffic. This new section will
allow for work on the N. James
Street Bridge to continue.

The foundation is being constructed on the new **N. James Street Bridge.** 

Preparation for work on the **Vandenberg Boulevard Bridge** has started. Support structures are being built on the southbound side of the bridge for the new bridge.