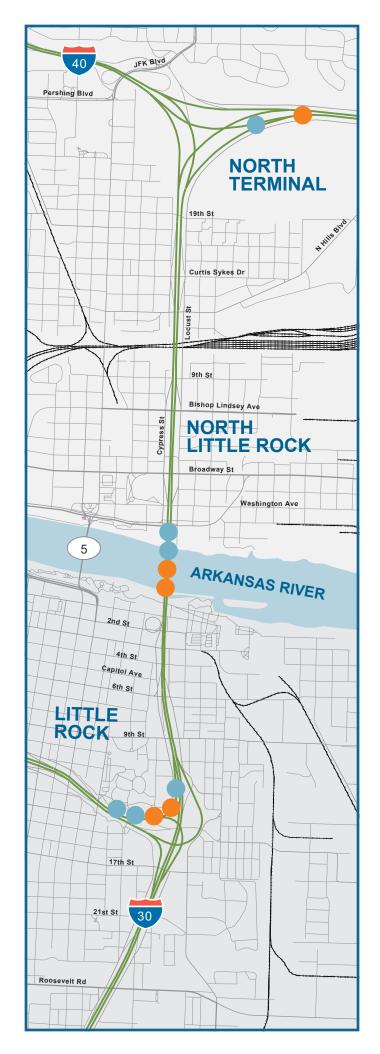

# Phase 1 Construction Milestones

#### **EARLY 2024**

Construction on the 30 Crossing project began in summer 2020. Milestone dates are preliminary and subject to change as the project develops.

## **North Little Rock**

• Moved I-40 traffic onto new pavement

## River Bridge

- Placed final cap on I-30 westbound bridge
- Set final girders on I-30 westbound bridge

#### **Little Rock**

 Opened new ramp structure at I-30 WB to I-630

#### North Little Rock

• Final traffic switch at I-30/I-40 interchange

# **River Bridge**

- Place final deck on I-30 westbound bridge
- Open new I-30 westbound bridge

#### Little Rock

- Set girders on I-630 bridge
- Place deck on I-630 bridge
- Place closure pour on I-630
- Open new I-30 WB frontage road ramp to I-630

Updated: 02/27/2024